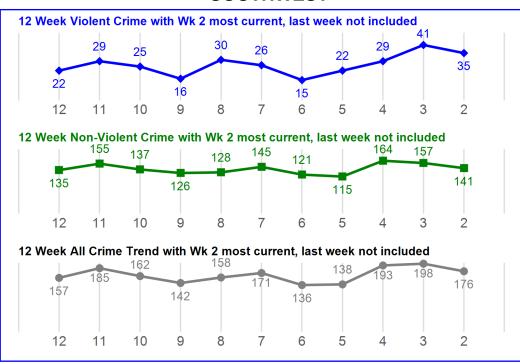

#### **CITY WIDE**

#### **NIBRS Administrative Report MTD and YTD**

| Crime Against | MTD  | % Chg   | YTD   | % Chg  |  |
|---------------|------|---------|-------|--------|--|
| PERSON        | 1294 | 2.13%   | 9814  | -5.70% |  |
| PROPERTY      | 2648 | -21.49% | 23387 | -6.37% |  |
| SOCIETY       | 737  | 82.88%  | 5322  | 4.97%  |  |
| Total         | 4679 | -7.22%  | 38523 | -4.78% |  |

#### **NIBRS Compstat Daily Report MTD and YTD**

| CRIME TYPE  | MTD  | % Chg   |            | YTD   | % Chg   |  |
|-------------|------|---------|------------|-------|---------|--|
| Violent     | 440  | -15.06% | lacksquare | 3264  | -17.07% |  |
| Non-Violent | 2004 | -22.30% | lacksquare | 17827 | -5.56%  |  |
| TOTAL       | 2444 | -21.08% |            | 21091 | -7.55%  |  |