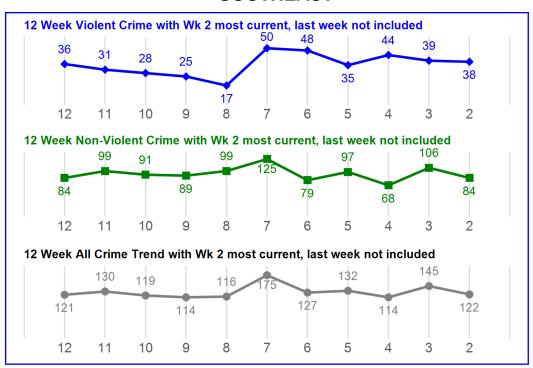

#### **SOUTHEAST**

### **NIBRS Compstat Daily Report MTD and YTD**

| CRIME TYPE  | MTD | % Chg   |                | YTD  | % Chg   |  |
|-------------|-----|---------|----------------|------|---------|--|
| Non-Violent | 209 | -24.28% | $\blacksquare$ | 1778 | -3.11%  |  |
| Violent     | 82  | -31.09% |                | 690  | -23.50% |  |
| TOTAL       | 291 | -26.33% |                | 2468 | -9.83%  |  |