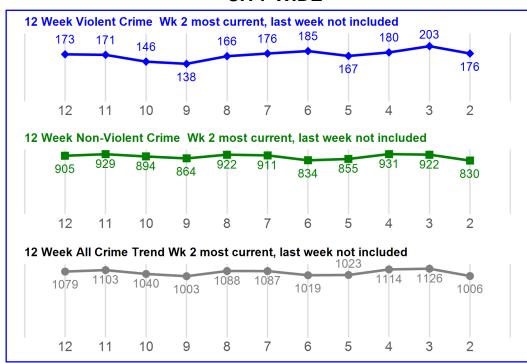

#### **CITY WIDE**

#### **NIBRS Compstat Daily Report MTD and YTD**

| CRIME TYPE  | MTD  | % Chg   |            | YTD   | % Chg   |  |
|-------------|------|---------|------------|-------|---------|--|
| Violent     | 440  | -15.06% | lacksquare | 3264  | -17.07% |  |
| Non-Violent | 2004 | -22.30% | lacksquare | 17827 | -5.56%  |  |
| TOTAL       | 2444 | -21.08% |            | 21091 | -7.55%  |  |