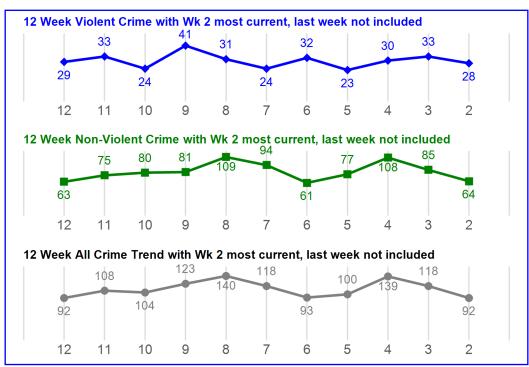

#### **SOUTH CENTRAL**

## **NIBRS Administrative Report MTD and YTD**

| Crime Against | MTD | % Chg   |            | YTD  | % Chg   |  |
|---------------|-----|---------|------------|------|---------|--|
| PERSON        | 218 | -7.63%  | lacksquare | 1574 | -11.72% |  |
| PROPERTY      | 284 | -24.47% | lacksquare | 2268 | -7.58%  |  |
| SOCIETY       | 102 | 52.24%  |            | 938  | 12.88%  |  |
| Total         | 604 | -11.05% |            | 4780 | -5.68%  |  |

## **NIBRS Compstat Daily Report MTD and YTD**

| CRIME TYPE  | MTD       | % Chg   |            | YTD  | % Chg   |  |
|-------------|-----------|---------|------------|------|---------|--|
| Non-Violent | 191       | -24.51% | lacksquare | 1568 | -5.49%  |  |
| Violent     | <i>79</i> | -26.85% | lacksquare | 540  | -31.30% |  |
| TOTAL       | 270       | -25.21% |            | 2108 | -13.78% |  |