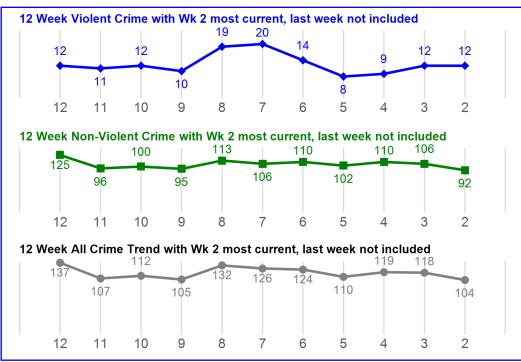

#### **NORTH CENTRAL**

## **NIBRS Administrative Report MTD and YTD**

| Crime Against | MTD | % Chg         |                | YTD  | % Chg   |  |
|---------------|-----|---------------|----------------|------|---------|--|
| PERSON        | 131 | 12.93%        |                | 1014 | 5.85%   |  |
| PROPERTY      | 278 | -22.35%       | $\blacksquare$ | 2678 | -16.91% |  |
| SOCIETY       | 42  | 82.61%        |                | 230  | -9.45%  |  |
| Total         | 451 | <i>-9.26%</i> | •              | 3922 | -11.57% |  |

# **NIBRS Compstat Daily Report MTD and YTD**

| CRIME TYPE  | MTD | % Chg   | YTD  | % Chg   |  |
|-------------|-----|---------|------|---------|--|
| Non-Violent | 219 | -19.49% | 2096 | -16.16% |  |
| Violent     | 28  | -28.21% | 271  | -1.45%  |  |
| TOTAL       | 247 | -20.58% | 2367 | -14.70% |  |