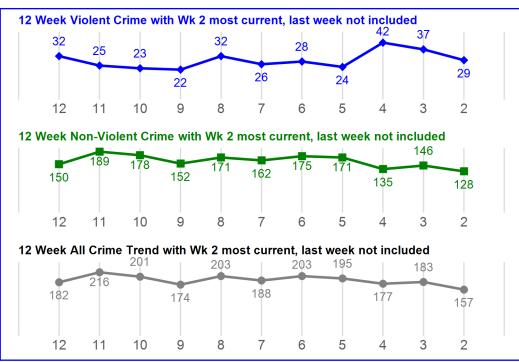

#### **NORTHEAST**

### **NIBRS Compstat Daily Report MTD and YTD**

| CRIME TYPE  | MTD       | % Chg   |                | YTD  | % Chg  |  |
|-------------|-----------|---------|----------------|------|--------|--|
| Non-Violent | 314       | -42.70% | $\blacksquare$ | 3273 | -6.30% |  |
| Violent     | <i>75</i> | -1.32%  | $\blacksquare$ | 518  | -9.44% |  |
| TOTAL       | 389       | -37.66% |                | 3791 | -6.74% |  |