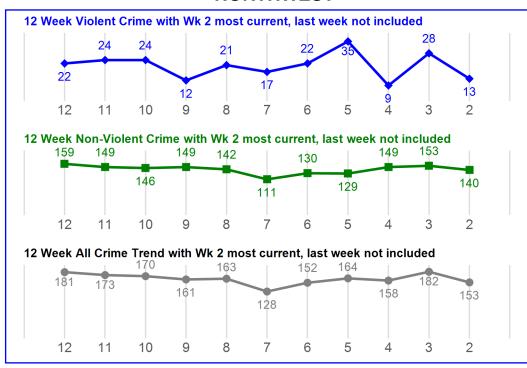

#### **NORTHEAST**

## **NIBRS Administrative Report MTD and YTD**

| Crime Against | MTD | % Chg   |                | YTD  | % Chg  |  |
|---------------|-----|---------|----------------|------|--------|--|
| PERSON        | 196 | -3.45%  | $\blacksquare$ | 1548 | -5.15% |  |
| PROPERTY      | 431 | -35.19% | $\blacksquare$ | 4258 | -5.57% |  |
| SOCIETY       | 92  | 21.05%  |                | 647  | -5.13% |  |
| Total         | 719 | -23.83% | •              | 6453 | -5.42% |  |

### **NIBRS Compstat Daily Report MTD and YTD**

| CRIME TYPE  | MTD       | % Chg   |                | YTD  | % Chg  |  |
|-------------|-----------|---------|----------------|------|--------|--|
| Non-Violent | 314       | -42.70% | $\blacksquare$ | 3273 | -6.30% |  |
| Violent     | <i>75</i> | -1.32%  | $\blacksquare$ | 518  | -9.44% |  |
| TOTAL       | 389       | -37.66% |                | 3791 | -6.74% |  |