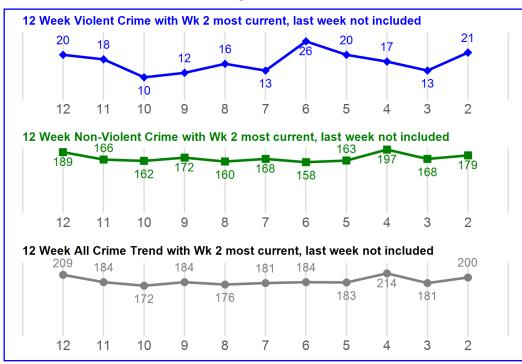

#### **CENTRAL**

### **NIBRS Compstat Daily Report MTD and YTD**

| CRIME TYPE  | MTD        | % Chg   |            | YTD  | % Chg  |  |
|-------------|------------|---------|------------|------|--------|--|
| Non-Violent | <i>375</i> | -20.55% | lacksquare | 3494 | -6.28% |  |
| Violent     | <i>51</i>  | 21.43%  |            | 342  | -7.32% |  |
| TOTAL       | 426        | -17.12% |            | 3836 | -6.37% |  |